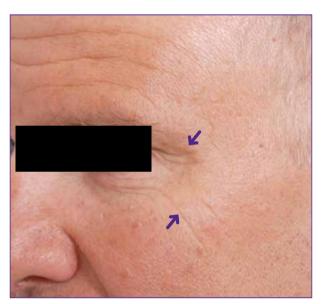

iFine Handpeice

Before treatment

After 6 weekly treatment

Photographs courtesy of Li-Lin Liu, M.D., Taiwan

Before treatment

After 3 treatments

Before treatment

Immediately after treatment