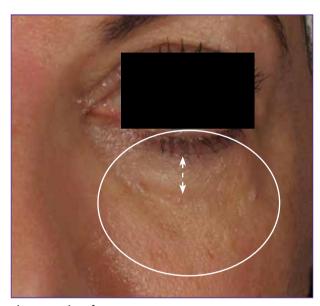

#### The iFine Treatment Handpiece by EndyMed

The iFine is designed to target fine lines and wrinkles found in delicate, thin-skinned, hard to reach areas such as around the eyes and mouth. The iFine provides:

- Smoother, tighter skin around the eyes.
- Reduced under eye sagging and improved eye contour.
- Reduced hooding to reveal more of the eyelid.
- More youthful, less tired looking eyes.
- Softening of fine lines enabling easier application of make-up

iFine Handpeice

Before treatment

After 6 weekly treatment

Photographs courtesy of Li-Lin Liu, M.D., Taiwan

Before treatment

After 3 treatments

Before treatment

Immediately after treatment